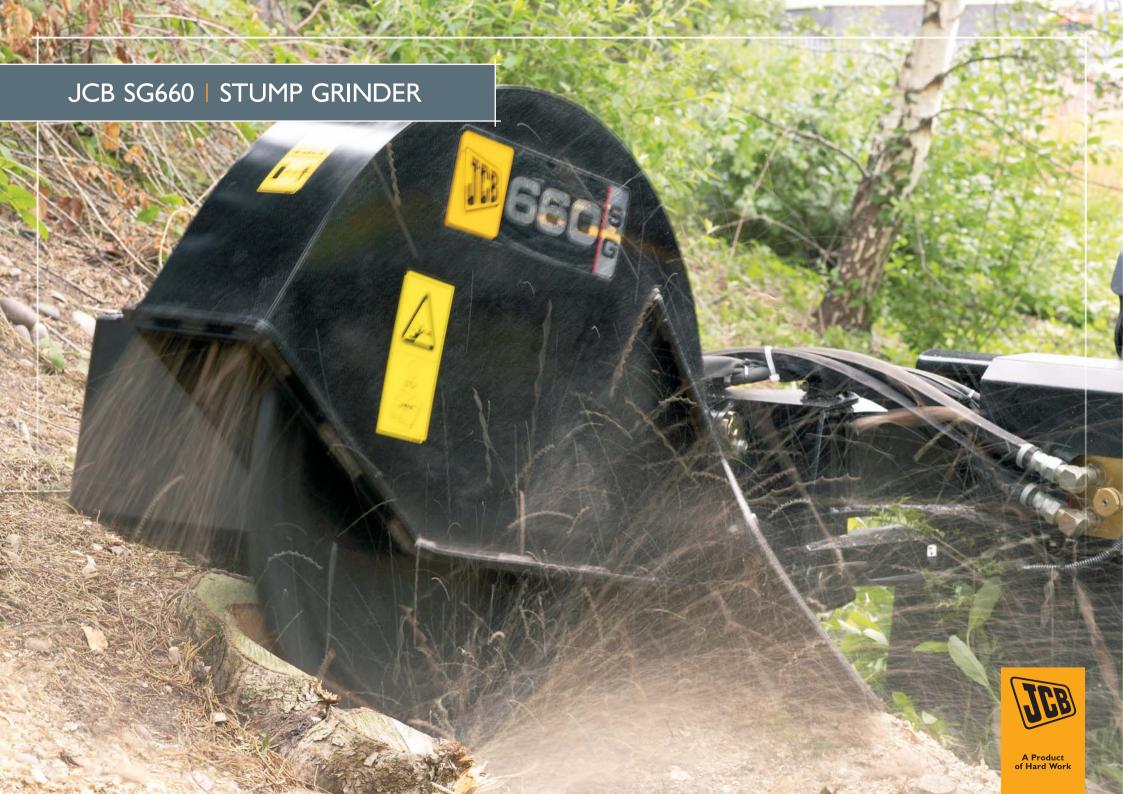

## FAST FACTS

- Large diameter grinding wheel removes stumps 255mm below the surface
- Stabiliser feet provide exceptional stability
- Fully operational from within the cab
- Offset design provides maximum visibility
- Direct drive motor provides high torque for maximum productivity

## JCB STUMP GRINDER | SG660

The JCB Stump Grinder complements the JCB Robot 170-1110 Range and comes complete with all necessary hoses, electrical connections and operator manual. The SG660 provides an economical and viable mechanical solution that enables a single operator to remove tree stumps in an environmentally friendly manner. We recommend that a front screen is fitted to your Robot when operating the Stump Grinder.

| GRINDING WHEEL                  |         |          |  |
|---------------------------------|---------|----------|--|
| Machine model                   |         | SG660    |  |
| Grinding wheel diameter         | mm (in) | 660 (26) |  |
| Number of replaceable wearparts |         | 28       |  |