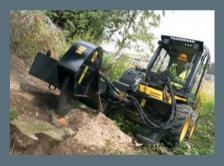

## JCB STUMP GRINDER | SG660

The JCB Stump Grinder complements the JCB Robot 170-1110 Range and comes complete with all necessary hoses, electrical connections and operator manual. The SG660 provides an economical and viable mechanical solution that enables a single operator to remove tree stumps in an environmentally friendly manner. We recommend that a front screen is fitted to your Robot when operating the Stump Grinder.